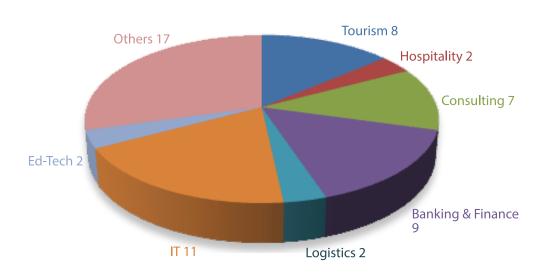

red are sinclude Analytics Intern, Product Management Intern, Operations Trainee, Souring Intern, Strategy Mangement Intern, Product Generalist, Market Survey & Analytics Intern, Finance Intern, Marketing & Strategy Consultant Intern, Talent Acquisition Intern, Consulting Intern, Value Chain Intern etc.

This Placement Season's outcome is testament to the quality, and caliber of our students, and the diversity and leadership strengths they bring to any organization.

### **BATCH PROFILE** (2021-2023)









**EDUCATIONAL BACKGROUNDS** 



### SECTOR WISE WORK EX





### PRIOR WORK EXPERIENCE

















### PROFESSIONAL CERTIFICATIONS













# BATCH 2021-23





### **Placement Season**









5<sub>Opt out</sub>



58

No. of companies

### Sectorwise number of Companies



Highest Salary

34 Lakh

Average Salary

1 1.82 LPA

Median Salary
11.5 LPA



Top 75%

12.5 LPA

Top 50%:

13.5 LPA

Top 25%:

14.48 LPA



## **Corporate Partners**

| digit                                    | <b>iQ</b> UANTI                               | info <b>edge</b>                         | pickyourtrail                     | AXIS BANK                          |
|------------------------------------------|-----------------------------------------------|------------------------------------------|-----------------------------------|------------------------------------|
| EUROMONITOR                              | indegene                                      | Lendens St. Models SOLVISMS              | Satsuru<br>Thirk Travel, Thirk Us | Swades                             |
| C