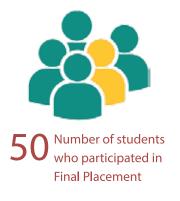

During the Placement Season 2021-2022, a participating 205 students received 205 offers, and such success was achieved across an increasingly diverse set of industries. The average stipend as well as the highest stipend offered to the batch saw an incredible increase from the previous placement season. The placement season saw participation from around 100 organizations, out of which more than 40 were first-time recruiters at IIM Sirmaur. We pride ourselves in starting