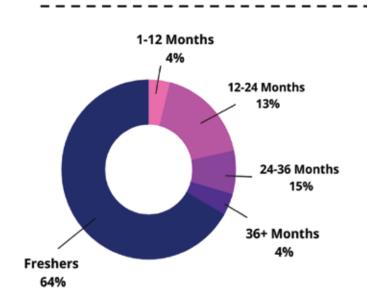

kful to our long-term corporate partners like ICICI, DCM Shriram, Power Grid Corporation of India, Dukes India, etc., among others, for continuing to associate with us for their talent needs. A few of the profiles that were offered are sinclude Analytics Intern, Product Management Intern, Operations Trainee, Souring Intern, Strategy Mangement Intern, Product Generalist, Market Survey & Analytics Intern, Finance Intern, Marketing & Strategy Consultant Intern, Talent Acquisition Intern, Consulting Intern, Value Chain Intern etc.

This Placement Season's outcome is testament to the quality, and caliber of our students, and the diversity and leadership strengths they bring to any organization.

### **BATCH PROFILE** (2021-2023)









**EDUCATIONAL BACKGROUNDS** 



### SECTOR WISE WORK EX





### PRIOR WORK EXPERIENCE

















### PROFESSIONAL CERTIFICATIONS













# BATCH 2021-23





### **Placement Season**









5<sub>Opt out</sub>



58

No. of companies

### Sectorwise number of Companies



Highest Salary

34 Lakh

Average Salary

1 1.82 LPA

Median Salary
11.5 LPA



Top 75%

12.5 LPA

Top 50%:

13.5 LPA

Top 25%:

14.48 LPA



## **Corporate Partners**

| digit                                    | <b>iQ</b> UANTI                               | info <b>edge</b>                         | pickyourtrail                     | AXIS BANK                          |
|------------------------------------------|-----------------------------------------------|------------------------------------------|-----------------------------------|----------------------