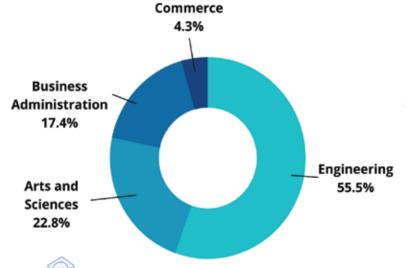

Aditya Birla Fashion Retail Limited, etc. We are also thankful to our long-term corporate partners like ICICI, DCM Shriram, Power Grid Corporation of India, Dukes India, etc., among others, for continuing to associate with us for their talent needs. A few of the profiles that were offered are sinclude Analytics Intern, Product Management Intern, Operations Trainee, Souring Intern, Strategy Mangement Intern, Product Generalist, Market Survey & Analytics Intern, Finance Intern, Marketing & Strategy Consultant Intern, Talent Acquisition Intern, Consulting Intern, Value Chain Intern etc.

This Placement Season's outcome is testament to the quality, and caliber of our students, and the diversity and leadership strengths they bring to any organization.

### **BATCH PROFILE** (2021-2023)









**EDUCATIONAL BACKGROUNDS** 



### SECTOR WISE WORK EX





### PRIOR WORK EXPERIENCE

















### PROFESSIONAL CERTIFICATIONS













# BATCH 2021-23





### **Placement Season**









5<sub>Opt out</sub>



58

No. of companies

### Sectorwise number of Companies



Highest Salary

34 Lakh

Average Salary

1 1.82 LPA

Median Salary
11.5 LPA



Top 75%

12.5 LPA

Top 50%:

13.5 LPA

Top 25%:

14.48 LPA



## **Corporate Partners**

| digit                                    | <b>iQ</b> UANTI                               | info <b>edge</b>                         | pickyourtrail                     | AXIS BANK                          |
|------------------------------------------|-----------------------------------------------|------------------------------------------