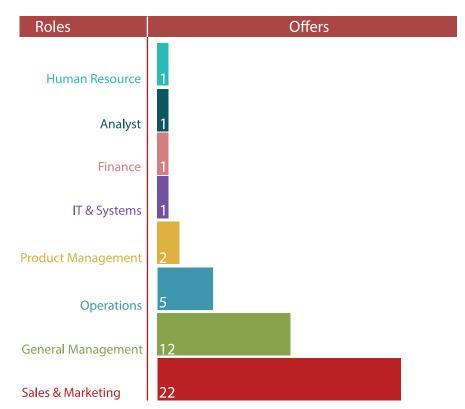

e, Souring Intern, Strategy Mangement Intern, Product Generalist, Market Survey & Analytics Intern, Finance Intern, Marketing & Strategy Consultant Intern, Talent Acquisition Intern, Consulting Intern, Value Chain Intern etc.

This Placement Season's outcome is testament to the quality, and caliber of our students, and the diversity and leadership strengths they bring to any organization.

### **BATCH PROFILE** (2021-2023)









**EDUCATIONAL BACKGROUNDS** 



### SECTOR WISE WORK EX





### PRIOR WORK EXPERIENCE

















### PROFESSIONAL CERTIFICATIONS













# BATCH 2021-23





### **Placement Season**









5<sub>Opt out</sub>



58

No. of companies

### Sectorwise number of Companies



Highest Salary

34 Lakh

Average Salary

1 1.82 LPA

Median Salary
11.5 LPA



Top 75%

12.5 LPA

Top 50%:

13.5 LPA

Top 25%:

14.48 LPA



## **Corporate Partners**

| digit                                    | <b>iQ</b> UANTI                               | info <b>edge</b>                         | pickyourtrail                     | AXIS BANK                          |
|------------------------------------------|-----------------------------------------------|------------------------------------------|-----------------------------------|------------------------------------|
| EUROMONITOR                              | indegene                                      | Lendens St. Models SOLVISMS              | Satsuru<br>Thirk Travel, Thirk Us | Swades                             |
| ClubMahindra                             | PHETAP