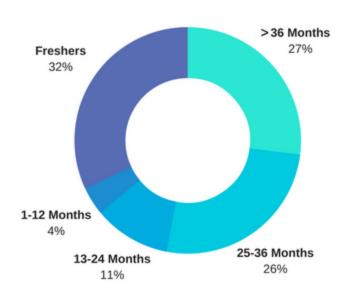

**Educational Background** 

Work Experience

### **BATCH DETAILS OF 2017-2019**

Diverse work experience in leading organisations like TCS, Infosys, Accenture, Capgemini, IBM, Wipro, EY, Deloitte, Bank of Baroda, L&T, Godrej&Boyce, NBC Bearings, CK Birla Group, Adani, OYOrooms, WS Atkins, Indian Institute of Science etc.