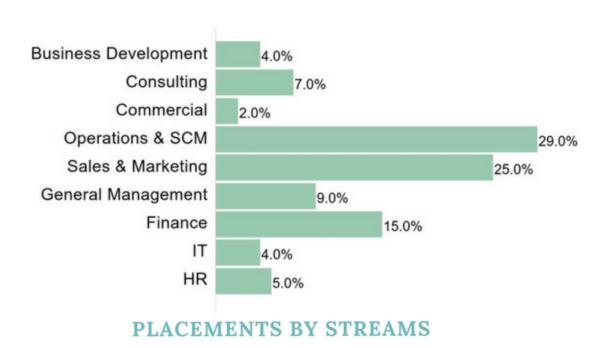

## PLACEMENT DETAILS

100%

**Placements** 

₹1 Lacs

**Highest Stipend** 

80%

Increase in recruiters over previous year

As compared to the previous batch, IIM Sirmaur offered the students more diverse profiles like Business Development, Consulting, Operations & SCM, Sales & Marketing, IT, HR, Finance etc. for the Summer Internships.