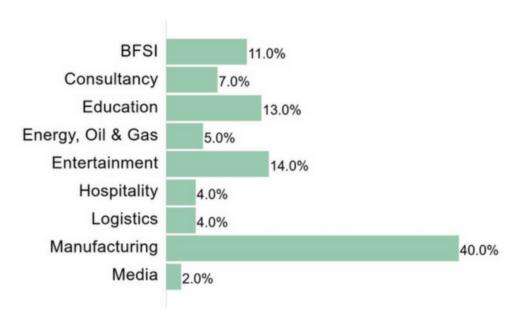

#### PLACEMENTS BY INDUSTRY

This year institute witnessed participation from various esteemed organizations, offering roles across multiple domains including BFSI,Consulting,Entertainment,Manufacturing,Hospitality, Logistics etc. Manufacturing emerged as the most prominent sector. Our partners has shown immense faith in brand IIM Sirmaur.