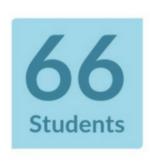

The current report pertains to the summer placements of the third batch of IIM Sirmaur. This year, with a batch strength of 66, there is greater diversity in terms of gender, educational background and nature of previous work experience of the pool of candidates undertaking the mandatory summer internship programme. We are pleased to report an encouraging increase in the number and diversity of recruiters as well as profiles offered. The following pages provide a comprehensive overview of the summer placements achieved.