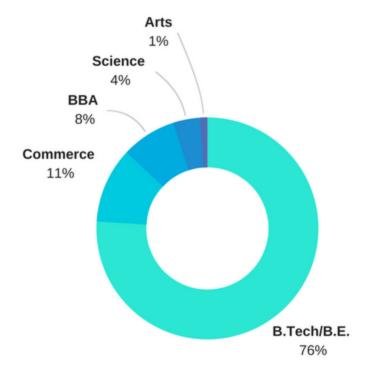

tch strength of 66, there is greater diversity in terms of gender, educational background and nature of previous work experience of the pool of candidates undertaking the mandatory summer internship programme. We are pleased to report an encouraging increase in the number and diversity of recruiters as well as profiles offered. The following pages provide a comprehensive overview of the summer placements achieved.

## PARTICIPATING COMPANIES



































USHITA TRAVELS

















### **BATCH DETAILS OF 2017-2019**

Diverse work experience in leading organisations like TCS, Infosys, Accenture, Capgemini, IBM, Wipro, EY, Deloitte, Bank of Baroda, L&T, Godrej&Boyce, NBC Bearings, CK Birla Group, Adani, OYOrooms, WS Atkins, Indian Institute of Science etc.













**Educational Background** 

Work Experience

### PLACEMENT DETAILS

100%

**Placements** 

₹1 Lacs

**Highest Stipend** 

**80%** 

Increase in recruiters over previous year



#### PLACEMENTS BY INDUSTRY

This year institute witnessed participation from various esteemed organizations, offering roles across multiple domains including BFSI,Consulting,Entertainment,Manufacturing,Hospitality, Logistics etc. Manufacturing emerged as the most prominent sector. Our partners has shown immense faith in brand IIM Sirmaur.

## PLACEMENT DETAILS

100%

**Placements** 

₹1 Lacs

**Highest Stipend** 

80%

Increase in recruiters over previous year



As compared to the previous batch, IIM Sirmaur offered the students more diverse profiles like Business Development, Consulting, Operations & SCM, Sa